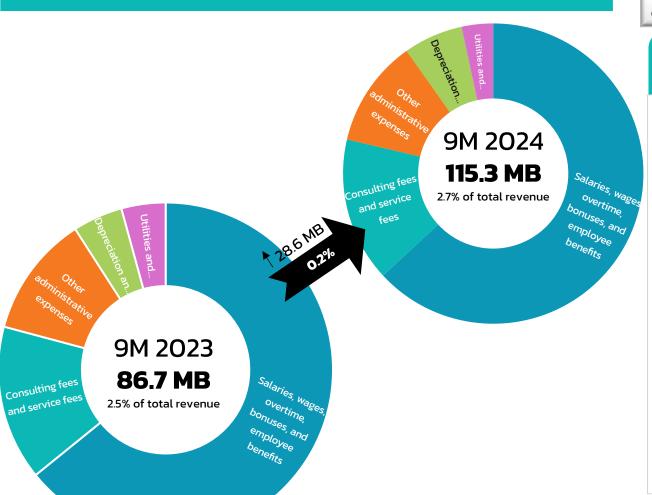

#### **Administrative Expenses 9M**

Administrative expenses in Q324 and 9M24, increased from the previous year by Baht 13.3 million and Baht 28.6 million, respectively, mainly from salaries, wages, overtime, bonuses, and employee benefits increased from increasing in personnel in administration and management department.