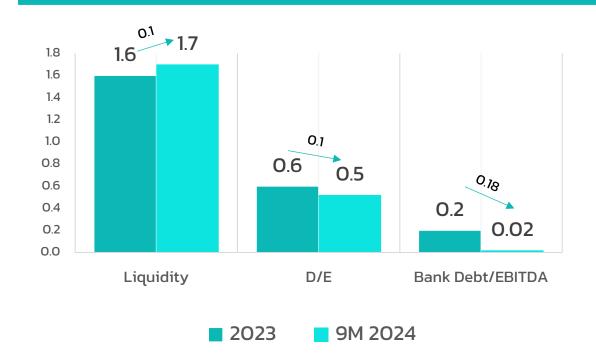

24 and 9M24 increased from the previous year by Baht 7.7 million and Baht 33.2 million, respectively. It was mainly due to the increase of sales transportation expenses from increasing of product delivery cycle. And salaries, wages, overtime, bonuses, and employee benefits from increasing in personnel in sales and marketing department.





#### **Administrative Expenses 9M**



Administrative expenses in Q324 and 9M24, increased from the previous year by Baht 13.3 million and Baht 28.6 million, respectively, mainly from salaries, wages, overtime, bonuses, and employee benefits increased from increasing in personnel in administration and management department.

#### **Types of Administrative Expenses**





#### **Financial Position**







#### **ROA & ROE**



#### **Financial ratio**







NSL FOODS PLC.

# Agenda

5. Q&A

2.
Financial
Statement
information





### **OEM 7-Eleven**



#### **OEM 7-Eleven: Strategic Plan**

#### 1. Expand New Product lines

 Continuing growth by launching the newest product lines in the Cheese category.

Innovation Product กริลล์ชีส (On Shelf 10/10/24)



Mass Product การ์ตชีส (On Shelf 07/11/24)

#### 2. Co-Branding

 Partnering with a well-known brand to expand opportunities and grow the customer base.



#### X Well-known Brand









## NSL Foods: Food Services

# **Food Services Factory: Ph 5**Start processing in Q4











# **Food Services Factory : Ph 5**Start processing in Q4

# **Fish** Meat

#### **Food Services:**

#### **New Products**















#### Plan

#### **Products - Plan:**

Trading bakery, Meat, Fish, Me