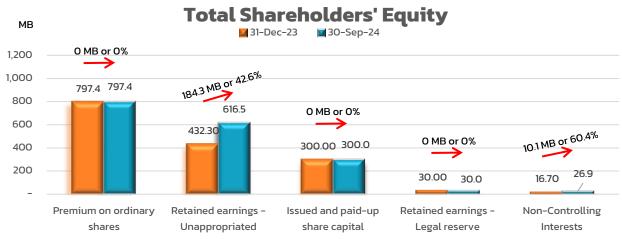

ibution Costs 9M**



The distribution costs in Q324 and 9M24 increased from the previous year by Baht 7.7 million and Baht 33.2 million, respectively. It was mainly due to the increase of sales transportation expenses from increasing of product delivery cycle. And salaries, wages, overtime, bonuses, and employee benefits from increasing in personnel in sales and marketing department.





#### **Administrative Expenses 9M**



Administrative expenses in Q324 and 9M24, increased from the previous year by Baht 13.3 million and Baht 28.6 million, respectively, mainly from salaries, wages, overtime, bonuses, and employee benefits increased from increasing in personnel in administration and management department.

#### **Types of Administrative Expenses**





#### **Financial Position**







#### **ROA & ROE**



#### **Financial ratio**







NSL FOODS PLC.

# Agenda

5. Q&A

2.
Financial
Statement
information





### **OEM 7-Eleven**



#### **OEM 7-Eleven: Strategic Plan**

#### 1. Expand New Product lines

 Continuing growth by launching the newest product lines in the Cheese category.

Innovation Product กริลล์ชีส (On Shelf 10/10/24)



Mass Product การ์ตชีส (On Shelf 07/11/24)

#### 2. Co-Branding

 Partnering with a well-known brand to expand opportunities and grow the customer base.



#### X Well-known Brand









## NSL Foods: Food Services

# **Food Services Factory: Ph 5**Start processing in Q4











# **Food Services Factory : Ph 5**Start processing in Q4

# **Fish** Meat

#### **Food Services:**

#### **New Products**















#### Plan

#### **