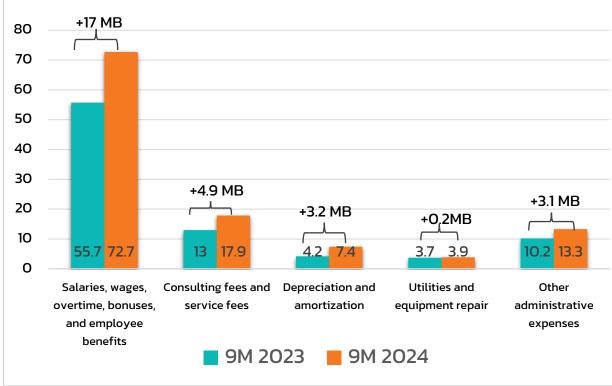

#### **Administrative Expenses 9M**

Administrative expenses in Q324 and 9M24, increased from the previous year by Baht 13.3 million and Baht 28.6 million, respectively, mainly from salaries, wages, overtime, bonuses, and employee benefits increased from increasing in personnel in administration and management department.

#### **Types of Administrative Expenses**