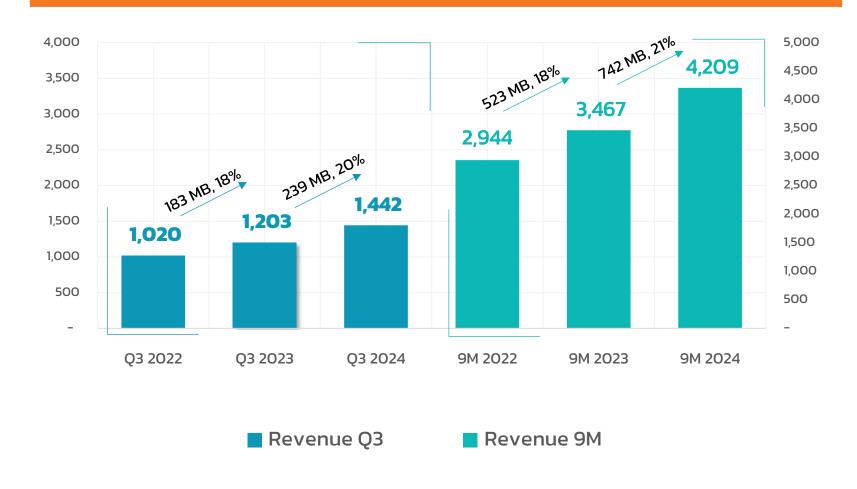

#### Revenue Q3 & 9M

#### **Total Revenue**

| Revenue Structure                      | 9M 2O23 |       | 9M 2O24 |       | Increase/<br>(Decrease) |         |
|----------------------------------------|---------|-------|---------|-------|-------------------------|---------|
|                                        | МВ      | %     | МВ      | %     | МВ                      | %       |
| ■ Bakery and appetizers                | 3,129.2 | 90.2% | 3,673.2 | 87.3% | 544.1                   | 17.4%   |
| ■ Food Services                        | 200.5   | 5.8%  | 200.2   | 4.8%  | (0.2)                   | (0.1%)  |
| ■ Snack under NSL's brands and trading | 77.1    | 2.2%  | 274.8   | 6.5%  | 197.6                   | 256.2%  |
| ■ Revenue from other sales             | 51.5    | 1.5%  | 30.4    | 0.7%  | (21.1)                  | (40.9%) |
| ■ Revenue from franchise license       | 1.1     | 0.0%  | 9.6     | 0.2%  | 8.5                     | 803.0%  |
| ■ Other income                         | 7.9     | 0.2%  | 20.5    | 0.5%  | 12.6                    | 159.6%  |
| Total Revenue                          | 3,467.2 | 100%  | 4,208.7 | 100%  | 741.5                   | 21.4%   |