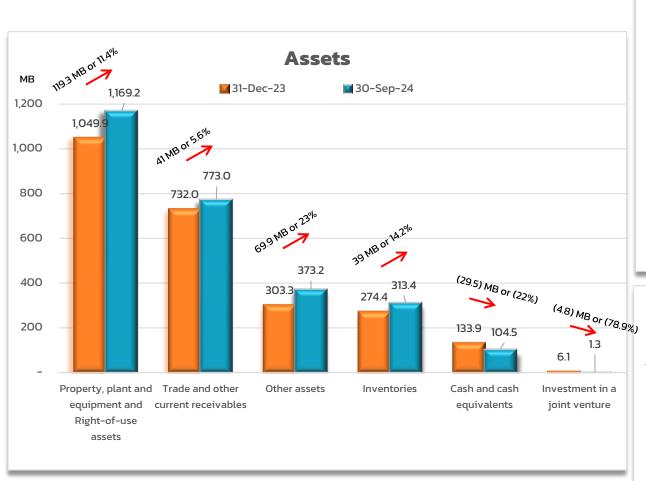

istribution Costs 9M**



The distribution costs in Q324 and 9M24 increased from the previous year by Baht 7.7 million and Baht 33.2 million, respectively. It was mainly due to the increase of sales transportation expenses from increasing of product delivery cycle. And salaries, wages, overtime, bonuses, and employee benefits from increasing in personnel in sales and marketing department.





#### **Administrative Expenses 9M**



Administrative expenses in Q324 and 9M24, increased from the previous year by Baht 13.3 million and Baht 28.6 million, respectively, mainly from salaries, wages, overtime, bonuses, and employee benefits increased from increasing in personnel in administration and management department.

#### **Types of Administrative Expenses**





#### **Financial Position**







#### **ROA & ROE**



#### **Financial ratio**







NSL FOODS PLC.

# Agenda

5. Q&A

2.
Financial
Statement
information





### **OEM 7-Eleven**



#### **OEM 7-Eleven: Strategic Plan**

#### 1. Expand New Product lines

 Continuing growth by launching the newest product lines in the Cheese category.

Innovation Product กริลล์ชีส (On Shelf 10/10/24)



Mass Product การ์ตชีส (On Shelf 07/11/24)

#### 2. Co-Branding

 Partnering with a well-known brand to expand opportunities and grow the customer base.



#### X Well-known Brand









## NSL Foods: Food Services

# **Food Services Factory: Ph 5**Start processing in Q4











# **Food Services Factory : Ph 5**Start processing in Q4

# **Fish** Meat

#### **Food Services:**

#### **New Products**















#### Plan

###