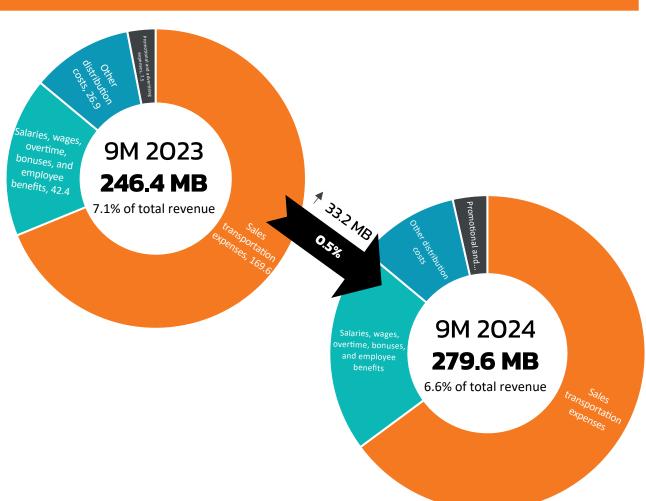

#### **Distribution Costs 9M**

The distribution costs in Q324 and 9M24 increased from the previous year by Baht 7.7 million and Baht 33.2 million, respectively. It was mainly due to the increase of sales transportation expenses from increasing of product delivery cycle. And salaries, wages, overtime, bonuses, and employee benefits from increasing in personnel in sales and marketing department.