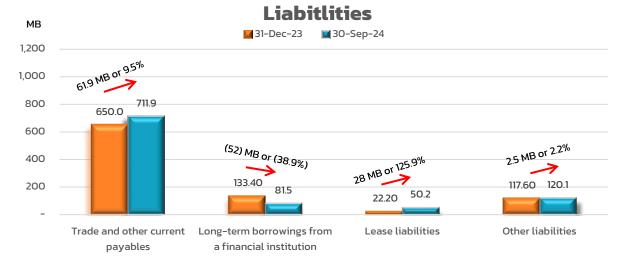

tribution Costs 9M**



The distribution costs in Q324 and 9M24 increased from the previous year by Baht 7.7 million and Baht 33.2 million, respectively. It was mainly due to the increase of sales transportation expenses from increasing of product delivery cycle. And salaries, wages, overtime, bonuses, and employee benefits from increasing in personnel in sales and marketing department.





#### **Administrative Expenses 9M**



Administrative expenses in Q324 and 9M24, increased from the previous year by Baht 13.3 million and Baht 28.6 million, respectively, mainly from salaries, wages, overtime, bonuses, and employee benefits increased from increasing in personnel in administration and management department.

#### **Types of Administrative Expenses**





#### **Financial Position**







#### **ROA & ROE**



#### **Financial ratio**







NSL FOODS PLC.

# Agenda

5. Q&A

2.
Financial
Statement
information





### **OEM 7-Eleven**



#### **OEM 7-Eleven: Strategic Plan**

#### 1. Expand New Product lines

 Continuing growth by launching the newest product lines in the Cheese category.

Innovation Product กริลล์ชีส (On Shelf 10/10/24)



Mass Product การ์ตชีส (On Shelf 07/11/24)

#### 2. Co-Branding

 Partnering with a well-known brand to expand opportunities and grow the customer base.



#### X Well-known Brand









## NSL Foods: Food Services

# **Food Services Factory: Ph 5**Start processing in Q4











# **Food Services Factory : Ph 5**Start processing in Q4

# **Fish** Meat

#### **Food Services:**

#### **New Products**















#### Plan

####