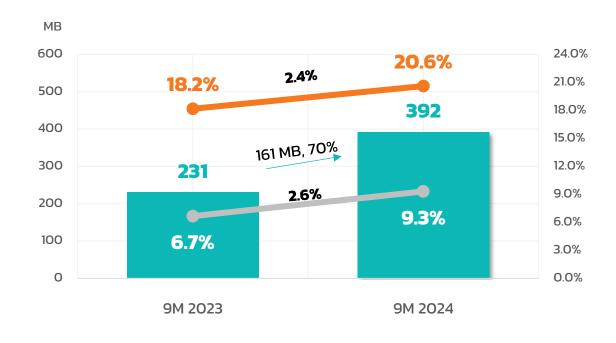

.1                   | 17.4%   |
| ■ Food Services                        | 200.5   | 5.8%  | 200.2   | 4.8%  | (0.2)                   | (0.1%)  |
| ■ Snack under NSL's brands and trading | 77.1    | 2.2%  | 274.8   | 6.5%  | 197.6                   | 256.2%  |
| ■ Revenue from other sales             | 51.5    | 1.5%  | 30.4    | 0.7%  | (21.1)                  | (40.9%) |
| ■ Revenue from franchise license       | 1.1     | 0.0%  | 9.6     | 0.2%  | 8.5                     | 803.0%  |
| ■ Other income                         | 7.9     | 0.2%  | 20.5    | 0.5%  | 12.6                    | 159.6%  |
| Total Revenue                          | 3,467.2 | 100%  | 4,208.7 | 100%  | 741.5                   | 21.4%   |

Net Profit

#### **Net Profit & Gross Profit Q3 and 9M**



**GPM** 

-NPM







#### **Distribution Costs 9M**



The distribution costs in Q324 and 9M24 increased from the previous year by Baht 7.7 million and Baht 33.2 million, respectively. It was mainly due to the increase of sales transportation expenses from increasing of product delivery cycle. And salaries, wages, overtime, bonuses, and employee benefits from increasing in personnel in sales and marketing department.





#### **Administrative Expenses 9M**



Administrative expenses in Q324 and 9M24, increased from the previous year by Baht 13.3 million and Baht 28.6 million, respectively, mainly from salaries, wages, overtime, bonuses, and employee benefits increased from increasing in personnel in administration and management department.

#### **Types of Administrative Expenses**





#### **Financia