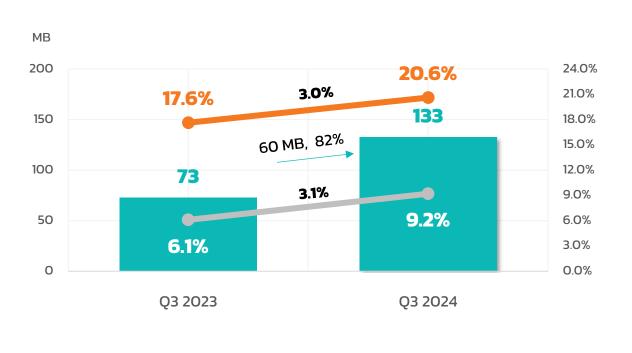

73.2 | 87.3% | 544.1                   | 17.4%   |
| ■ Food Services                        | 200.5   | 5.8%  | 200.2   | 4.8%  | (0.2)                   | (0.1%)  |
| ■ Snack under NSL's brands and trading | 77.1    | 2.2%  | 274.8   | 6.5%  | 197.6                   | 256.2%  |
| ■ Revenue from other sales             | 51.5    | 1.5%  | 30.4    | 0.7%  | (21.1)                  | (40.9%) |
| ■ Revenue from franchise license       | 1.1     | 0.0%  | 9.6     | 0.2%  | 8.5                     | 803.0%  |
| ■ Other income                         | 7.9     | 0.2%  | 20.5    | 0.5%  | 12.6                    | 159.6%  |
| Total Revenue                          | 3,467.2 | 100%  | 4,208.7 | 100%  | 741.5                   | 21.4%   |

Net Profit

#### **Net Profit & Gross Profit Q3 and 9M**



**GPM** 

-NPM







#### **Distribution Costs 9M**



The distribution costs in Q324 and 9M24 increased from the previous year by Baht 7.7 million and Baht 33.2 million, respectively. It was mainly due to the increase of sales transportation expenses from increasing of product delivery cycle. And salaries, wages, overtime, bonuses, and employee benefits from increasing in personnel in sales and marketing department.





#### **Administrative Expenses 9M**



Administrative expenses in Q324 and 9M24, increased from the previous year by Baht 13.3 million and Baht 28.6 million, respectively, mainly from salaries, wages, overtime, bonuses, and employee benefits increased from increasing in personnel in administration and management department.

#### **Types of Administrative Expenses**