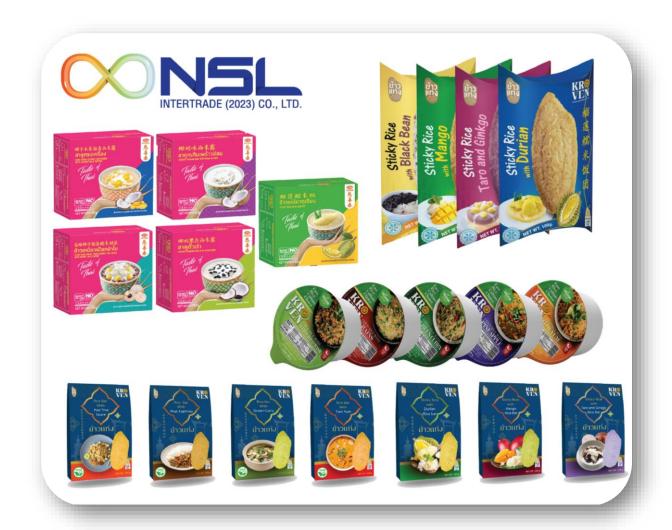

# NSL INTERTRADE (2023)

INTERTRADE (2023) CO., LTD

# INTERTRADE (2023) CO., LTD

### **Export Products**

- 1. PROTEIN CHIPS (SNACK)
- 2. RETORT RICE PRODUCT
- 3. FROZEN BAKERY
- 4. COCONUT CRISPY ROLL
- 5. THAI DESSERT