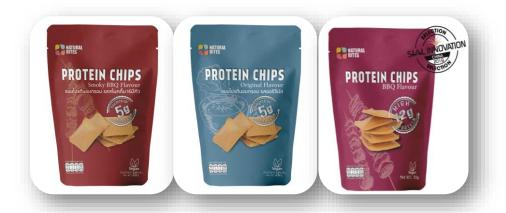

### **Export Products**

- 1. PROTEIN CHIPS (SNACK)
- 2. RETORT RICE PRODUCT
- 3. FROZEN BAKERY
- 4. COCONUT CRISPY ROLL
- 5. THAI DESSERT

### **NSL INNO FOODS**

\*New Subsidiary in Q2 2024

### **Product Categories**

**Processed Cheese** 

Innovation in natural materials

NSL FOODS PLC.