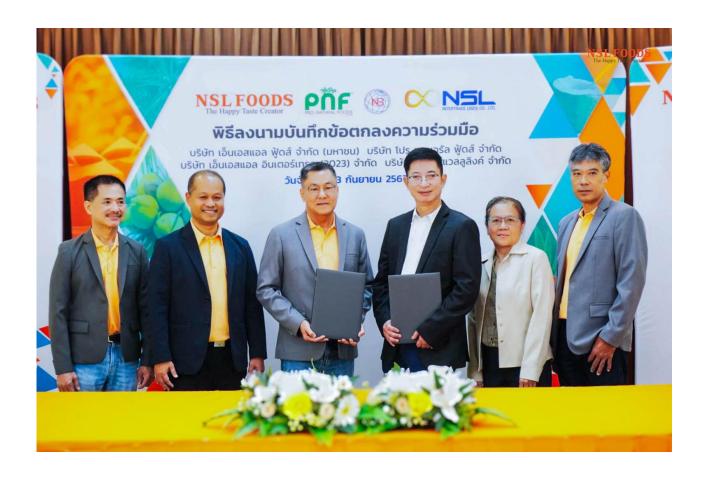

#### **MOU: N.B. & PNF**

On September 23, 2024, the Company entered into the asset purchase transaction memorandum from N.B. Value Link Co., Ltd, a company engaged in distribution and export of food and drink products, coconut products, baby corn, and other agricultural products, at a total purchase price not exceeding Baht 150 million.

On September 23, 2024, the Company entered into the preliminary memorandum with Pro Natural Foods Company Limited, a company engaged in the production, process, and distribution of coconut, baby corn and other agricultural products, with the objective of investing in such company by acquiring 90 percent of its shares. However, this joint investment transaction is still uncertain, as at September 30, 2024, the Company is on the process of conducting a feasibility study on the business and financial plans and the due diligence before making decision on the investment.