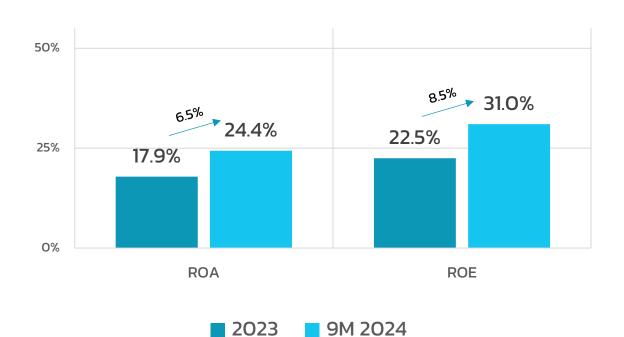

The distribution costs in Q324 and 9M24 increased from the previous year by Baht 7.7 million and Baht 33.2 million, respectively. It was mainly due to the increase of sales transportation expenses from increasing of product delivery cycle. And salaries, wages, overtime, bonuses, and employee benefits from increasing in personnel in sales and marketing department.





#### **Administrative Expenses 9M**



Administrative expenses in Q324 and 9M24, increased from the previous year by Baht 13.3 million and Baht 28.6 million, respectively, mainly from salaries, wages, overtime, bonuses, and employee benefits increased from increasing in personnel in administration and management department.

#### **Types of Administrative Expenses**





#### **Financial Position**







#### **ROA & ROE**



#### **Financial ratio**







NSL FOODS PLC.

# Agenda

5. Q&A

2.
Financial
Statement
information





### **OEM 7-Eleven**



#### **OEM 7-Eleven: Strategic Plan**

#### 1. Expand New Product lines

 Continuing growth by launching the newest product lines in the Cheese category.

Innovation Product กริลล์ชีส (On Shelf 10/10/24)



Mass Product การ์ตชีส (On Shelf 07/11/24)

#### 2. Co-Branding

 Partnering with a well-known brand to expand opportunities and grow the customer base.



#### X Well-known Brand









## NSL Foods: Food Services

# **Food Services Factory: Ph 5**Start processing in Q4











# **Food Services Factory : Ph 5**Start processing in Q4

# **Fish** Meat

#### **Food Services:**

#### **New Products**















#### Plan

#### **Products - Plan:**

Tr