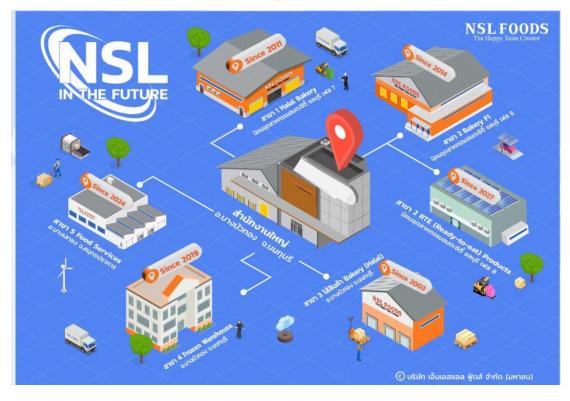

#### **NSL Foods Public Company Limited** is a

manufacturer and distributor of hot bakery products, snacks, healthy snacks, as well as frozen meats and vegetables. The Company has factories located in Nonthaburi and Chonburi, Samut Prakan. Its bakery production capacity is capable of producing 1 million pieces per day.