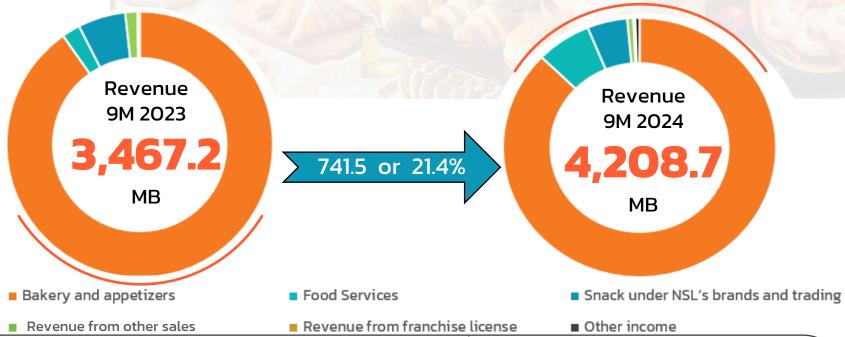

#### Revenue Q3 & 9M

#### **Total Revenue**

| Revenue Structure                      | 9M 2O23 |       | 9M 2O24 |       | Increase/<br>(Decrease) |         |
|----------------------------------------|---------|-------|---------|-------|-------------------------|---------|
|                                        | МВ      | %     | МВ      | %     | МВ                      | %       |
| ■ Bakery and appetizers                | 3,129.2 | 90.2% | 3,673.2 | 87.3% | 544.1                   | 17.4%   |
| ■ Food Services                        | 200.5   | 5.8%  | 200.2   | 4.8%  | (0.2)                   | (0.1%)  |
| ■ Snack under NSL's brands and trading | 77.1    | 2.2%  | 274.8   | 6.5%  | 197.6                   | 256.2%  |
| ■ Revenue from other sales             | 51.5    | 1.5%  | 30.4    | 0.7%  | (21.1)                  | (40.9%) |
| ■ Revenue from franchise license       | 1.1     | 0.0%  | 9.6     | 0.2%  | 8.5                     | 803.0%  |
| ■ Other income                         | 7.9     | 0.2%  | 20.5    | 0.5%  | 12.6                    | 159.6%  |
| Total Revenue                          | 3,467.2 | 100%  | 4,208.7 | 100%  | 741.5                   | 21.4%   |