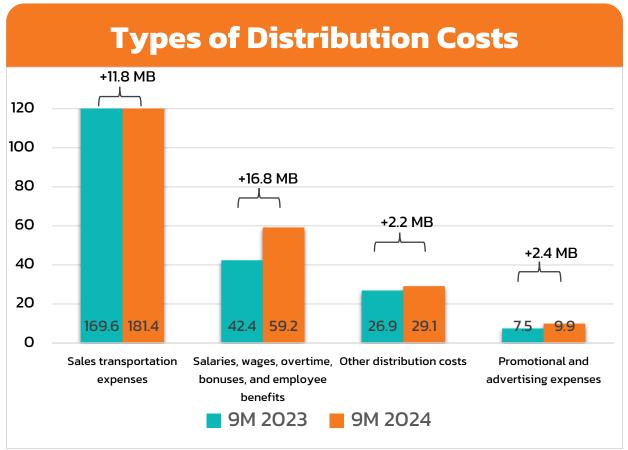

#### **Distribution Costs 9M**

The distribution costs in Q324 and 9M24 increased from the previous year by Baht 7.7 million and Baht 33.2 million, respectively. It was mainly due to the increase of sales transportation expenses from increasing of product delivery cycle. And salaries, wages, overtime, bonuses, and employee benefits from increasing in personnel in sales and marketing department.